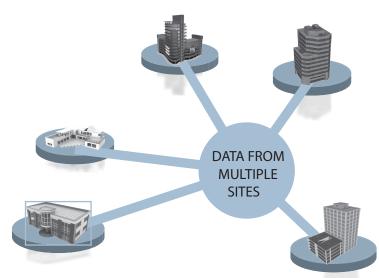

# **Accurate Evidence Based Training with Data**

You get the easy to use, at-a-glance feedback system proven to have people achieve competence. And besides all of the training features of SM201, it gives you the tools to analyse your CPR skill results from multiple sites.

# **Results Management**

The quality control module allows you to analyse your CPR results. You can chart trends, compare groups, look at historical changes, and relate scores to survival rates.